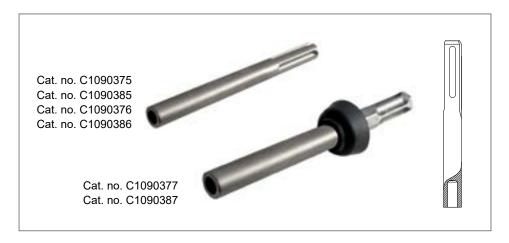

## TUP FOR FORGED ROD

Tup for forged rod transfers vibrations from the percussive hammer or hand hammer onto earth rod core through the driving stud placed in the feather key of the rod

| Cat. no. | Diameter of rod | Application                                                 |
|----------|-----------------|-------------------------------------------------------------|
|          | mm              |                                                             |
| C1090375 |                 | for mechanical driving using hammers with SDS-Max fastening |
| C1090376 | 14.2; 16.0      | for hand driving                                            |
| C1090377 |                 | for mechanical driving with Hilti TE 905 and TE 1000        |
| C1090385 |                 | for mechanical driving using hammers with SDS-Max fastening |
| C1090386 | 17.2            | for hand driving                                            |
| C1090387 |                 | for mechanical driving with Hilti TE 905 and TE 1000        |