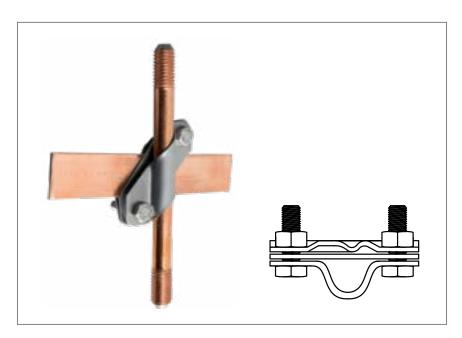

## **SKEW CLAMP**

Skew clamp universal, with stainless steel separator, to connect rod to tape or circular conductor (with stainless steel separator inside protecting from corrosion between copper and zinc when different metals are connected)

| Cat. no.  | Dimensions |                                  |                                        | Material                              |
|-----------|------------|----------------------------------|----------------------------------------|---------------------------------------|
|           | rod St/Cu  | tape parallel or squarely to rod | wire/cable parallel or squarely to rod |                                       |
|           | mm         | mm                               | mm <sup>2</sup>                        |                                       |
| C1030428N | 14.2; 16   | ≤ 30                             | 28-78                                  | stainless steel 2 mm, stainless steel |
| C1030429N | 17.2       | ≤ 30                             | 28-78                                  | bolts M8                              |