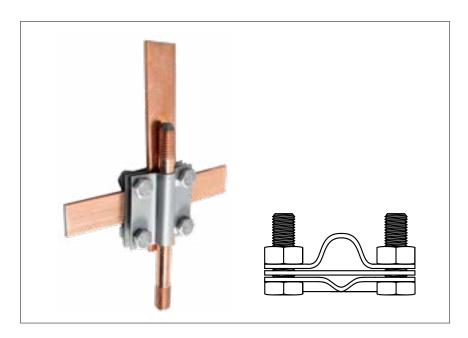

## **CRUCIFORM CLAMP**

Cruciform clamp – profile, bolted M10 with stainless steel separator, to connect rod to galvanized tape or circular conductor (with stainless steel separator inside protecting from corrosion between copper and zinc when different metals are connected)

| Cat. no.  | Dimensions |      |                 | Material                                        |
|-----------|------------|------|-----------------|-------------------------------------------------|
|           | rod St/Cu  | tape | wire/cable      |                                                 |
|           | mm         | mm   | mm <sup>2</sup> |                                                 |
| C1030432N | 14.2; 16   | ≤ 40 | 28-78           | stainless steel 2 mm, stainless steel bolts M10 |
| C1030433N | 17.2       | ≤ 40 | 28-78           |                                                 |