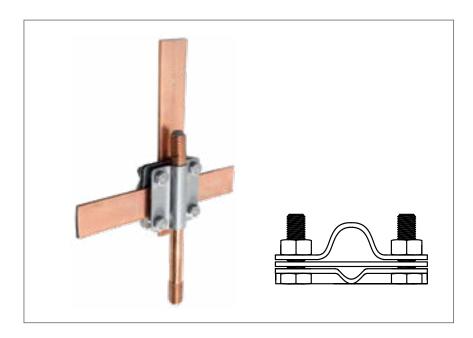

## **CRUCIFORM CLAMP**

Cruciform clamp – profile, bolted M8 with stainless steel separator, to connect rod to galvanized tape or circular conductor (with stainless steel separator inside protecting from corrosion between copper and zinc when different metals are connected)

| Cat. no.  | Dimensions |      |                 | Material                                       |
|-----------|------------|------|-----------------|------------------------------------------------|
|           | rod St/Cu  | tape | dwire/cable     |                                                |
|           | mm         | mm   | mm <sup>2</sup> |                                                |
| C1030495N | 14.2; 16   | ≤ 40 | 28-78           | stainless steel 2 mm, stainless steel bolts M8 |
| C1030496N | 17.2       | ≤ 40 | 28-78           |                                                |